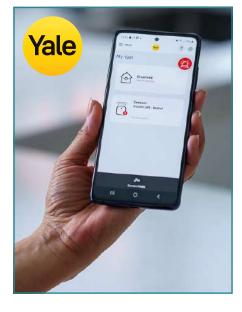

Lock – the intelligent solution for PVC-U windows.

### **PRODUCT DESCRIPTION**

Introducing the Apex QuadLock, a state-of-art window locking solution with the option to seamlessly integrate with Yale SensCheck™. This innovative twin cam window lock is manufactured to deliver superior security for PVC-U profiles, providing next-level protection for windows. The intelligent design features a one-piece zinc centre keep, to enhance compression and presents an aesthetic of supreme security for the consumer.



Secured by Design

# **APEX QUADLOCK** INCORPORATING YALE SENSCHECK<sup>™</sup>



**Yale** 



CALL US - 0113 243 2255 EMAIL US - sales@totalhardwareltd.co.uk

www.totalhardwareltd.co.uk



# **APEX QUADLOCK** INCORPORATING YALE SENSCHECK<sup>™</sup>



#### COMPATIBLE WITH SENSCHECK™



### **FEATURES & BENEFITS**

- Bi-directional locking cams.
- 8mm, 9mm and 10.5mm cam variations
  - Quick and easy compression adjustment.
- One piece zinc centre keep for added security.
- Corrosion resistance to EN1670:2007
  Grade 5.
- Compatible with Yale SensCheck"
- Secured by Design Accredited
- Tested to PAS24:2022 security requirements.
- 10 Year product guarantee.



CALL US - 0113 243 2255 EMAIL US - sales@totalhardwareltd.co.uk

## www.totalhardwareltd.co.uk