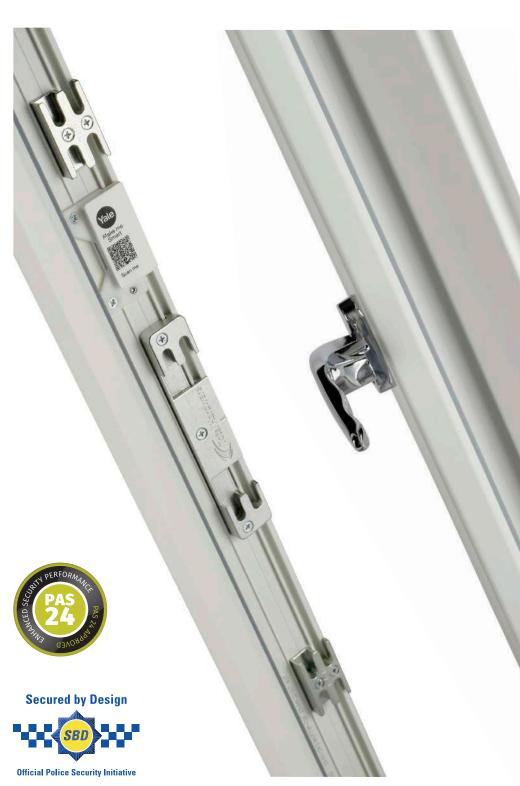

### **PRODUCT DESCRIPTION**

Introducing the Apex QuadLock, a state-of-art window locking solution with the option to seamlessly integrate with Yale SensCheck™. This innovative twin cam window lock is manufactured to deliver superior security for PVC-U profiles, providing next-level protection for windows. The intelligent design features a one-piece zinc centre keep, to enhance compression and presents an aesthetic of supreme security for the consumer.

### **FEATURES & BENEFITS**

- Bi-directional locking cams.
- 8mm, 9mm and 10.5mm cam variations
  - Quick and easy compression adjustment.
- One piece zinc centre keep for added security.
- Corrosion resistance to EN1670:2007
  Grade 5.
- Compatible with Yale SensCheck"
- Secured by Design Accredited
- Tested to PAS24:2022 security requirements.
- 10 Year product guarantee.