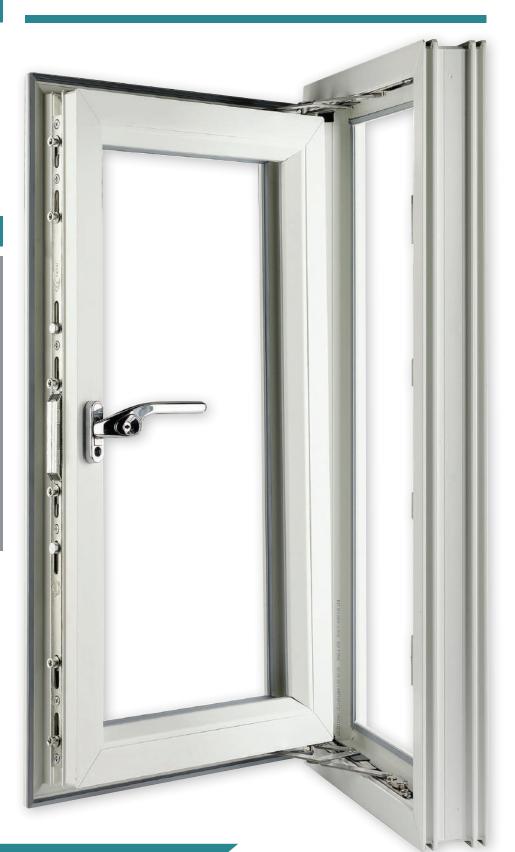

Elevate your window security with the Apex QuadLock – the intelligent solution for PVC-U windows.

### **PRODUCT DESCRIPTION**

Introducing the Apex QuadLock, a state-of-art window locking solution with the option to seamlessly integrate with Yale SensCheck™. This innovative twin cam window lock is manufactured to deliver superior security for PVC-U profiles, providing next-level protection for windows. The intelligent design features a one-piece zinc centre keep, to enhance compression and presents an aesthetic of supreme security for the consumer.