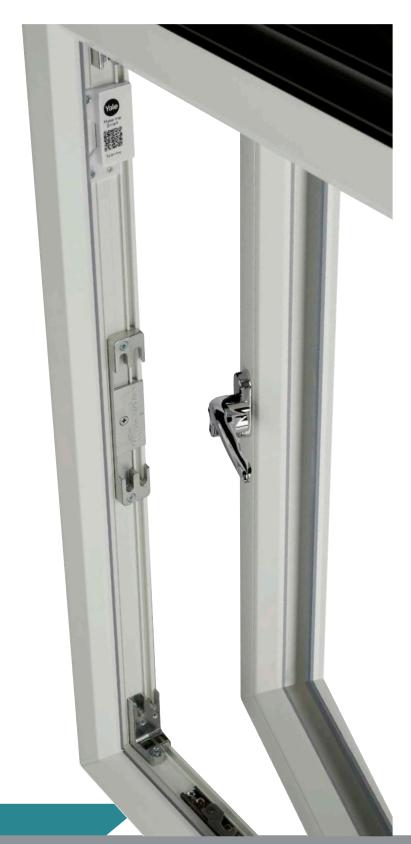

### COMPATIBLE WITH SENSCHECK™

## INTRODUCING YALE SENSCHECK™: SIMPLIFYING HOME MONITORING

Yale SensCheck™ offers effortless installation and convenient home status monitoring at your fingertips. Through the intuitive 'Yale Home' Ann. users can:

- Check if your doors are open, closed, locked or unlocked.
- Check if your windows are open, closed or in the vented window position.
  - Arm or partially arm your home for enhanced security.
- Stay informed with geo-fencing alerts for timely reminders.
- Receive alerts for tampering attempts
- Receive chime notifications for added convenience.
- Seamlessly integrate with Amazon Alexa, Google Assistant and Philips Hue for enhance smart home control.