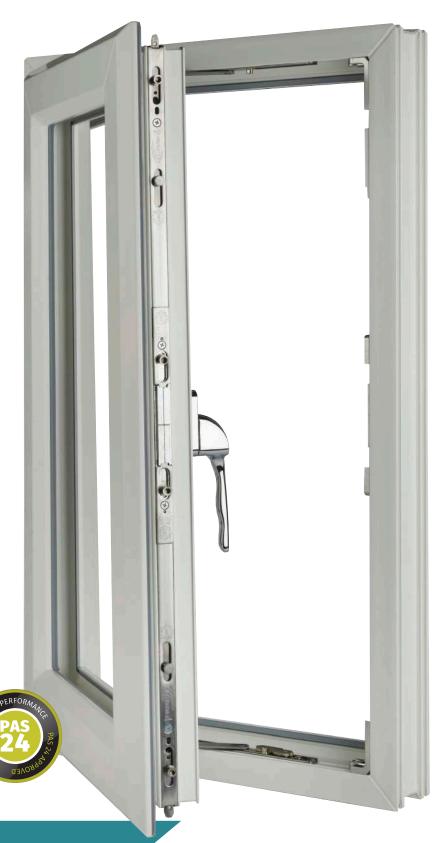

### PRODUCT DESCRIPTION

Introducing the Apex Stainless Steel Shootbolt, a state-of-art window locking solution with the option to seamlessly integrate with Yale SensCheck™.

This innovative shootbolt is manufactured to deliver superior security for PVC-U profiles, providing next-level protection for windows.

Manufactured from high-quality stainless steel, the laminated shootbolt not only enhances security but also prolongs the product's service life.

The intelligent design features a one-piece zinc centre keep, combined corner mushroom and shootbolt keep, significantly improving product performance and manufacturing time.

The Shootbolt also comes with a corner drive option which gives you the ability to use the Shootbolt as a wraparound mechanism for high or heavy duty top hung sashes. This gives you additional locking points on the side of the sashes to improve the compression of the window.