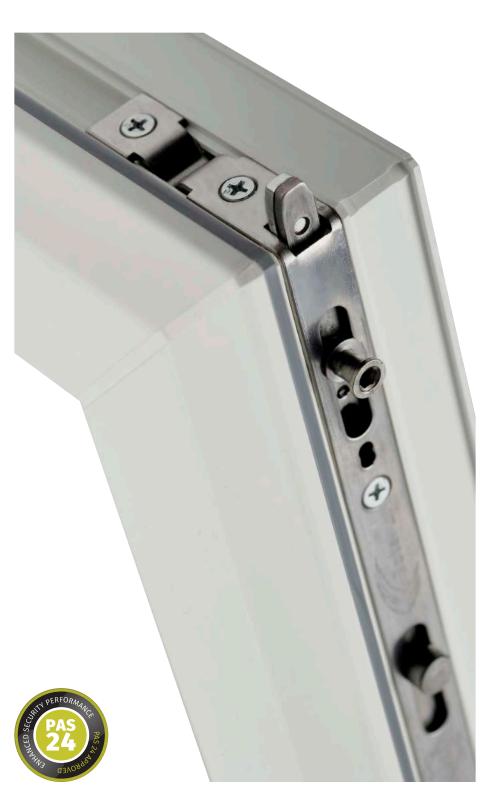

Manufactured from high-quality stainless steel, the laminated shootbolt not only enhances security but also prolongs the product's service life.

The intelligent design features a one-piece zinc centre keep, combined corner mushroom and shootbolt keep, significantly improving product performance and manufacturing time.

The Shootbolt also comes with a corner drive option which gives you the ability to use the Shootbolt as a wraparound mechanism for high or heavy duty top hung sashes. This gives you additional locking points on the side of the sashes to improve the compression of the window.