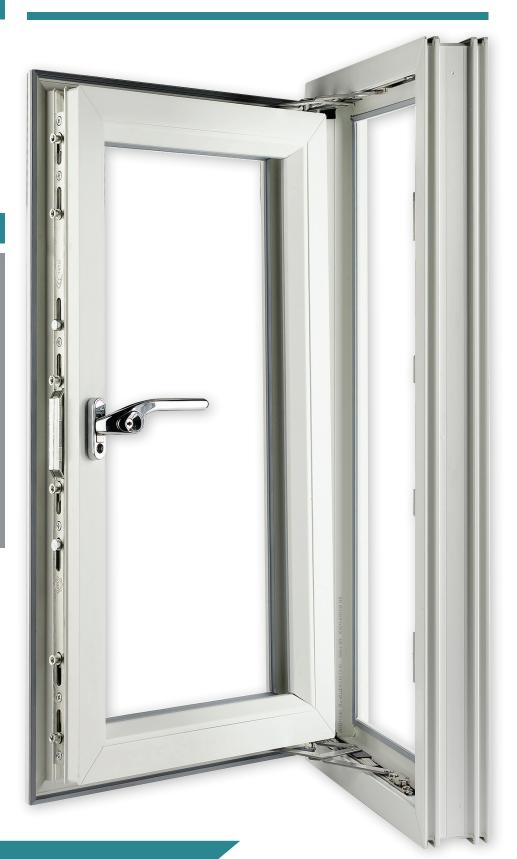

# APEX

Elevate your window security with the Apex QuadLock – the intelligent solution for PVC-U windows.

#### **PRODUCT DESCRIPTION**

Introducing the Apex QuadLock, a state-of-art window locking solution with the option to seamlessly integrate with Yale SensCheck™. This innovative twin cam window lock is manufactured to deliver superior security for PVC-U profiles, providing next-level protection for windows. The intelligent design features a one-piece zinc centre keep, to enhance compression and presents an aesthetic of supreme security for the consumer.