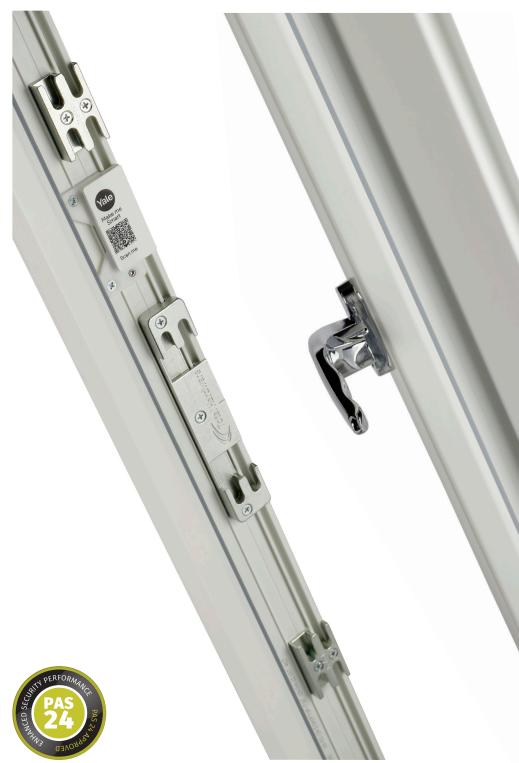

#### **PRODUCT DESCRIPTION**

Introducing the Apex QuadLock, a state-of-art window locking solution with the option to seamlessly integrate with Yale SensCheck™. This innovative twin cam window lock is manufactured to deliver superior security for PVC-U profiles, providing next-level protection for windows. The intelligent design features a one-piece zinc centre keep, to enhance compression and presents an aesthetic of supreme security for the consumer.

#### **FEATURES & BENEFITS**

- Bi-directional locking cams.
- 8mm, 9mm and 10.5mm cam variations.
  - Quick and easy compression adjustment.
- One piece zinc centre keep for added security.
- Corrosion resistance to EN1670:2007 Grade 5.
- Compatible with Yales SensCheck™.
- Secured by Design Accredited
- Tested to PAS24:2022 security requirements.
  - 10 Year product guarantee.