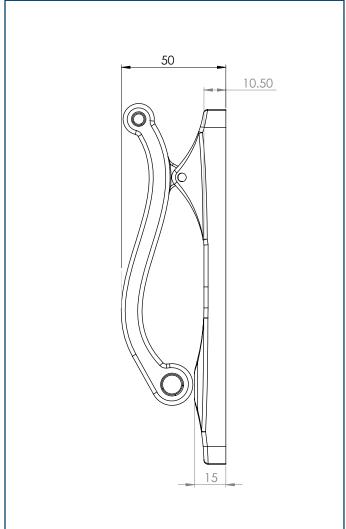

Designed with face fixed fittings, there is no need to drill a hole through the door, so it can be retrofitted. With a 10-year mechanical and surface guarantee, our Doctor Knockers are durable and offer superior strength and product stability.