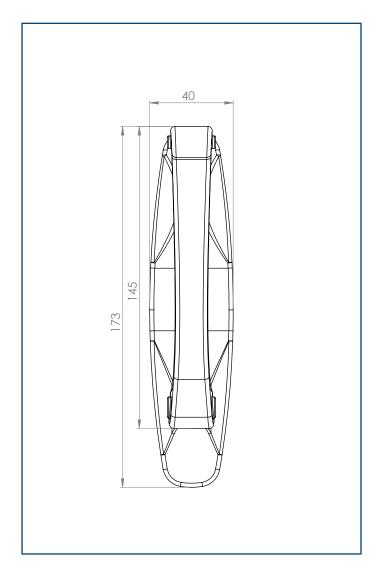

Designed with face fixed fittings, there is no need to drill a hole through the door, so it can be retrofitted. With a 10-year mechanical and surface guarantee, our Doctor Knockers are durable and offer superior strength and product stability.