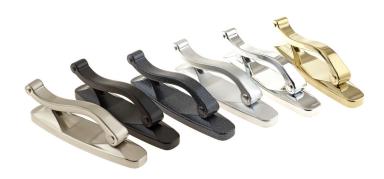

### **FEATURES & BENEFITS**

- Part of the fully suited Quantum Door Hardware Range.
  - Face fixed, no need to drill through the door.
    - Traditional design aesthetics
- Six finishes available: Antique Black, Black, Chrome, Prime Gold, Satin Silver and Tungsten.
  - 10 year mechanical quarantee
  - 10 year surface finish guarantee on powder coated finishes.
    - 5 year surface quarantee on plated finishes.
    - Coating tested to BS:EN: 2007 Grade 5.