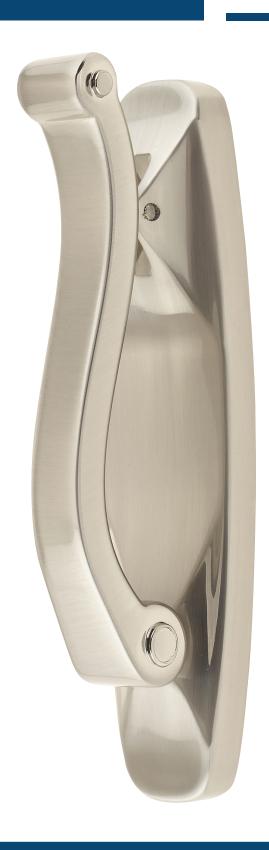

#### PRODUCT DESCRIPTION

Part of our high-quality suited Quantum range of door hardware, the Doctor Knocker is a stunning example of a classic period designed door knocker enhancing the aesthetics of traditional entrance doors.

Designed with face fixed fittings, there is no need to drill a hole through the door, so it can be retrofitted. With a 10-year mechanical and surface guarantee, our Doctor Knockers are durable and offer superior strength and product stability.