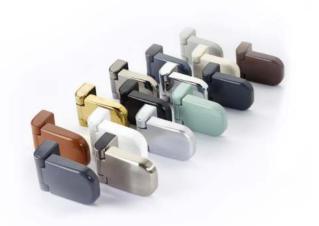

### QUANTUM RAPID FIT DOOR HINGE - A STEP CHANGE IN DOOR HINGE DESIGN

Our unique Quantum range of high-quality hardware has been further expanded with the launch of our new Rapid FIT Door Hinge.

Suitable for PVC-U doors, the Quantum Rapid Fit Door Hinge is available in an impressive sixteen colour finishes, which include White, Black, Brown, Oak, Chrome, Prime Gold, Satin Silver, Agate Grey, Tungsten, Flint, Chartwell Green, Cream, Slate Grey, Anthracite Grey, Antique Black and Irish Oak.