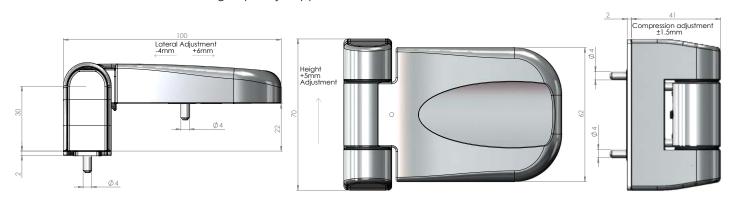

#### **Fabricator advantages**

Combining ease of fabrication with product excellence, the Rapid Fit Door Hinge features three-dimensional adjustment for ease of operation:

- Elegant, modern design aesthetics.
- Designed with fabricator-friendly advantages to ensure increased efficiencies on the shop floor.
- +6mm/-4mm lateral adjustment, +5mm/-5mm vertical adjustment and +1.5mm/-1.5mm compression adjustment.
- Front 'slide-on or lift-off' design allows simple fitting and adjustment with no reveal limitations.
- Sash over rebate packers are available for all major profiles.
- Non-handed hinge.
- Simplified packaging each outer box contains 4 trays of 6 hinges including cover caps and pin.
- 100% recyclable packaging.
- Available NOW from stock.