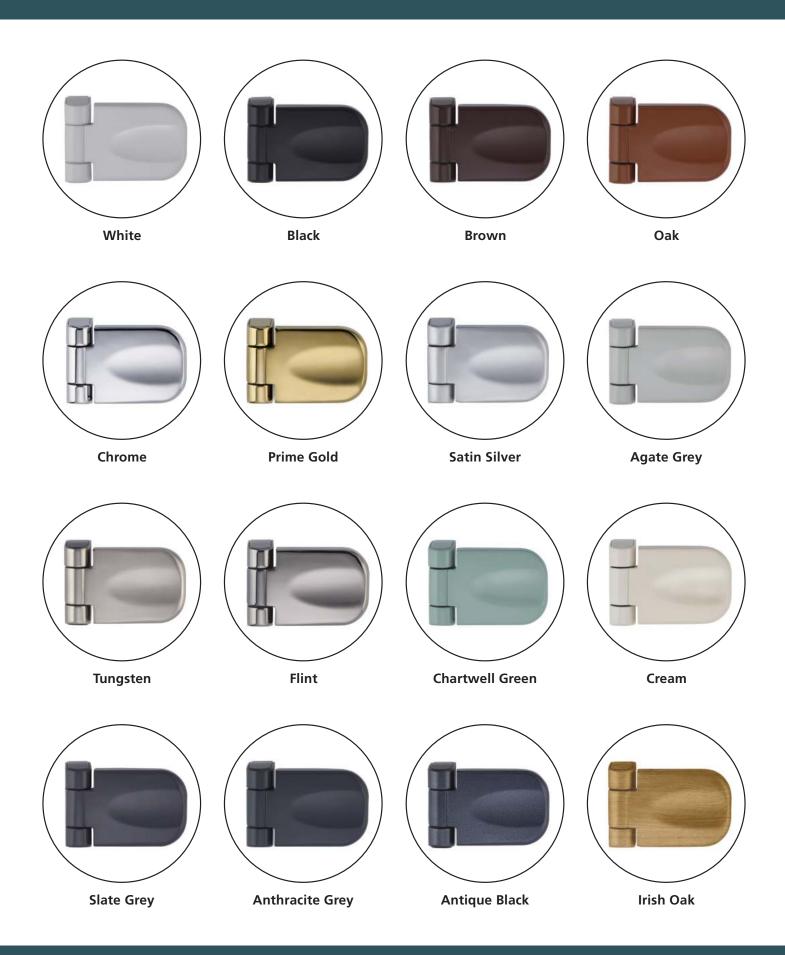

### QUANTUM RAPID FIT DOOR HINGE - A STEP CHANGE IN DOOR HINGE DESIGN

Our unique Quantum range of high-quality hardware has been further expanded with the launch of our new Rapid FIT Door Hinge.

Suitable for PVC-U doors, the Quantum Rapid Fit Door Hinge is available in an impressive sixteen colour finishes, which include White, Black, Brown, Oak, Chrome, Prime Gold, Satin Silver, Agate Grey, Tungsten, Flint, Chartwell Green, Cream, Slate Grey, Anthracite Grey, Antique Black and Irish Oak.