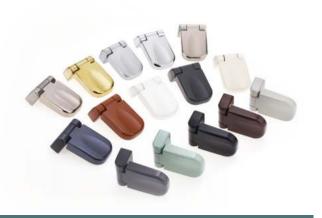

### QUANTUM RAPID FIT DOOR HINGE - A STEP CHANGE IN DOOR HINGE DESIGN

Our unique Quantum range of high-quality hardware has been further expanded with the launch of our new Rapid FIT Door Hinge.

Suitable for PVC-U doors, the Quantum Rapid Fit Door Hinge is available in an impressive sixteen colour finishes, which include White, Black, Brown, Oak, Chrome, Prime Gold, Satin Silver, Agate Grey, Tungsten, Flint, Chartwell Green, Cream, Slate Grey, Anthracite Grey, Antique Black and Irish Oak.